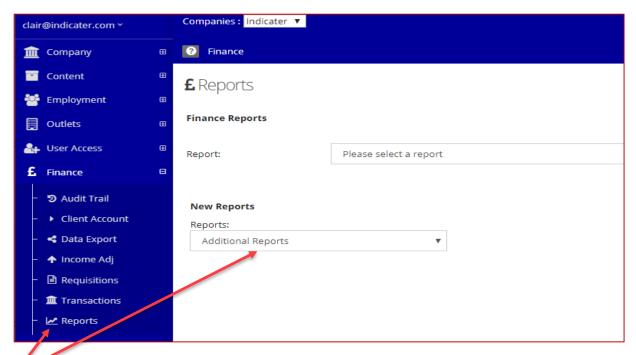

There is a report menu for each section, the last option in the list.

# Selecting the report option in Modules

#### **Selecting Reports**

Select Module, Select Reports

Report will open in another screen