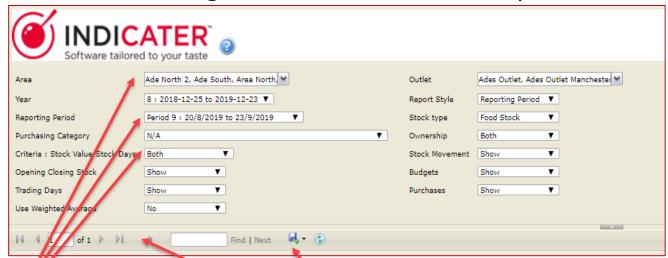

## Selecting the filters to create the report

Each reports, has different filters so you can run the reports in various ways.

There can be a number of pages for each report.
Each report can be downloaded in various formats of your choice